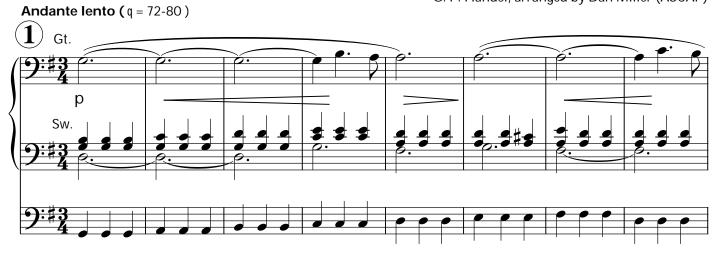

## Thanks Be to Thee

G. F. Handel, arranged by Dan Miller (ASCAP)

www.rodgersinstruments.com