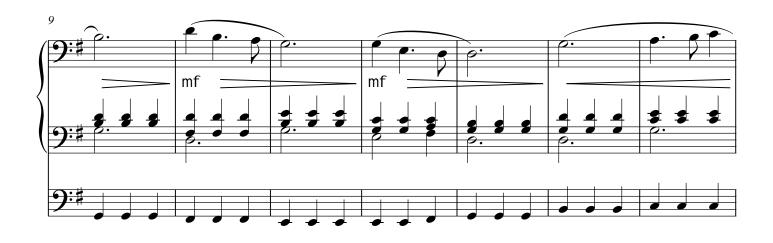

## Thanks Be to Thee

G. F. Handel, arranged by Dan Miller (ASCAP)

www.rodgersinstruments.com