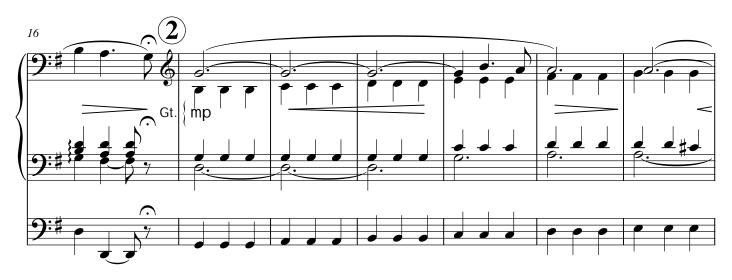

## Thanks Be to Thee

G. F. Handel, arranged by Dan Miller (ASCAP)

www.rodgersinstruments.com